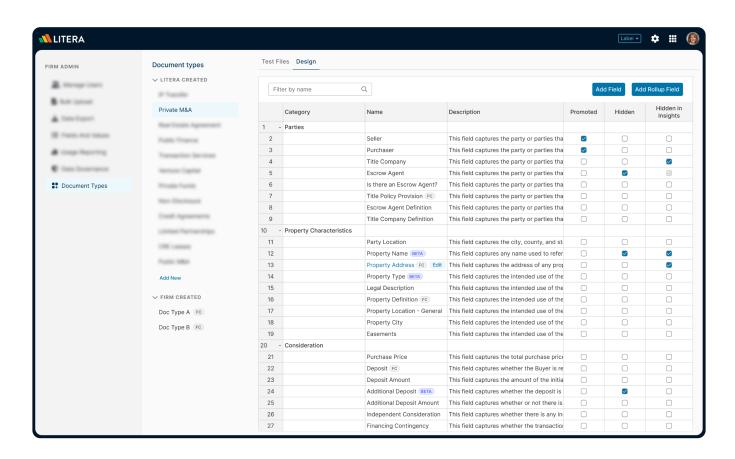

# Foundation Insights Deal Point Designer: Custom Deal Points For Your Firm Built by Litera

With Litera's groundbreaking GenAl solution, Foundation Insights, any firm can create an easily searchable deal point database and gain insights into complex deals. With **Foundation Insights Deal Point Designer**, you define what matters—we build it for you. Get the exact insights you need, with maximum flexibility and minimal lift.

Maximize the effectiveness of your deal data with the flexibility of Foundation Insights Deal Point Designer: Customizable deal points and document templates that meet your firm's needs.

Scan here to **learn more** about Foundation Insights